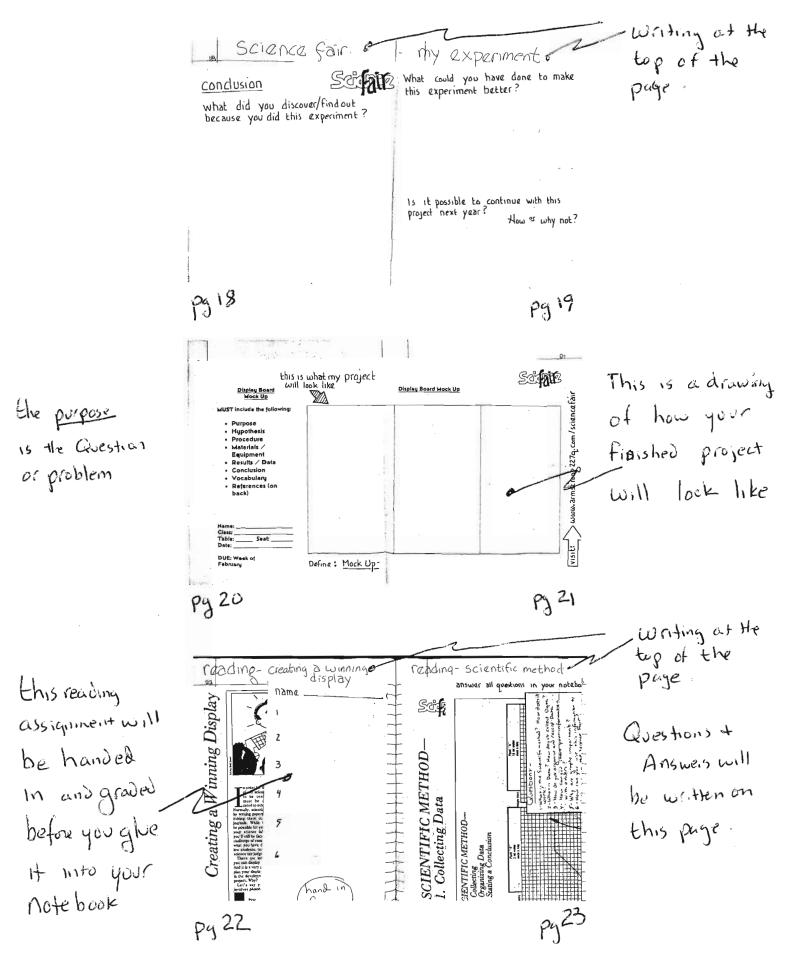

Written format For your Project Written wordson top of all pages Scientific Method My experiment of Weuse <u>Procedure</u> - step by step set of instructions for doing my experimentation Scian Question I will answer step 1 - first I the step 2materials I will use (consumable items) Scientific equipment I need method thisis what I <u>think</u> I will do and what I <u>feel</u> might happen asa written format pg 13 Pg 12 for our Scientific Method KAPE INCIN projects Schurnal notes: my thought and ideas photos and graphs too dała this is a collection of Facts found through my experimentation. date Question charts (problem) tables fill in maka materials/ all equipment pg 14 Py 15 In formation hypothesis SCIENCE Fair thy experiment www. armstrong 227q.co results variables procedure what are your variables? Is your data scattered or fairly consistant? Include data/ /results. how do you know what variables did you <u>control</u> in your Superiment? experiment? photos, Conclusion what does your data suggest? Schiff journal notes my thoughts and ideas data charts, Variables date graphs. Pg16 pg17