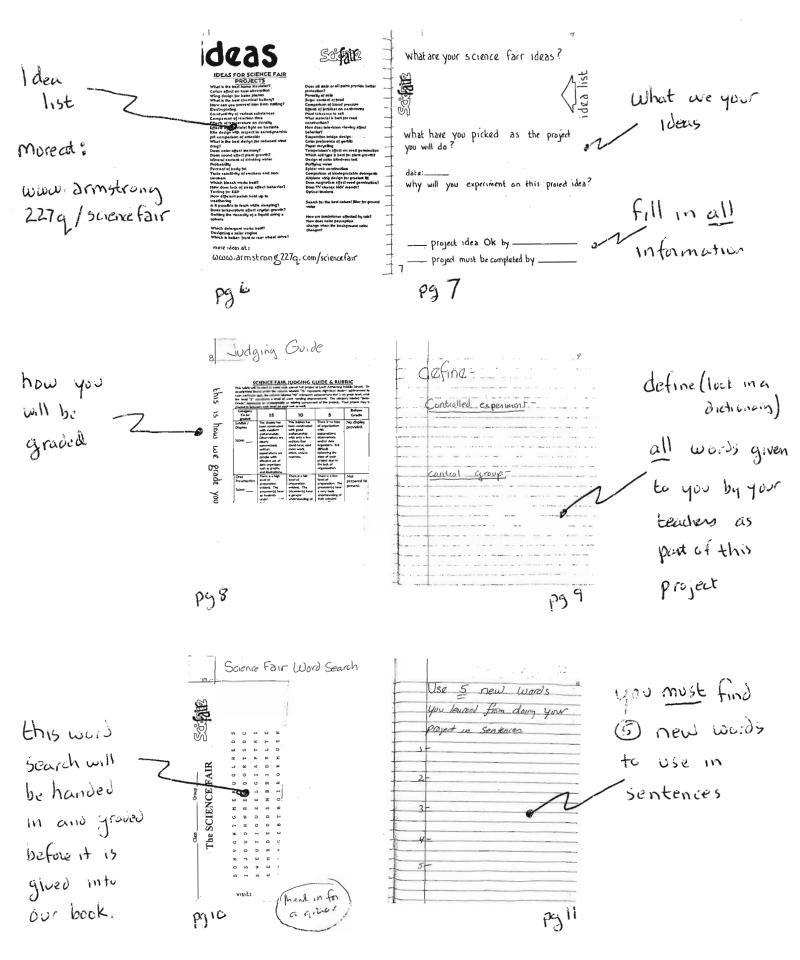

Written format For your Project Written wordson top of all pages Scientific Method My experiment of Weuse <u>Procedure</u> - step by step set of instructions for doing my experimentation Scian Question I will answer step 1 - first I the step 2materials I will use (consumable items) Scientific equipment I need method thisis what I <u>think</u> I will do and what I <u>feel</u> might happen asa written format pg 13 Pg 12 for our Scientific Method KAPE INCIN projects Schurnal notes: my thought and ideas photos and graphs too dała this is a collection of Facts found through my experimentation. date Question charts (problem) tables fill in maka materials/ all equipment pg 14 Py 15 In formation hypothesis SCIENCE Fair thy experiment www. armstrong 227q.co results variables procedure what are your variables? Is your data scattered or fairly consistant? Include data/ /results. how do you know what variables did you <u>control</u> in your Superiment? experiment? photos, Conclusion what does your data suggest? Schiff journal notes my thoughts and ideas data charts, Variables date graphs. Pg16 pg17