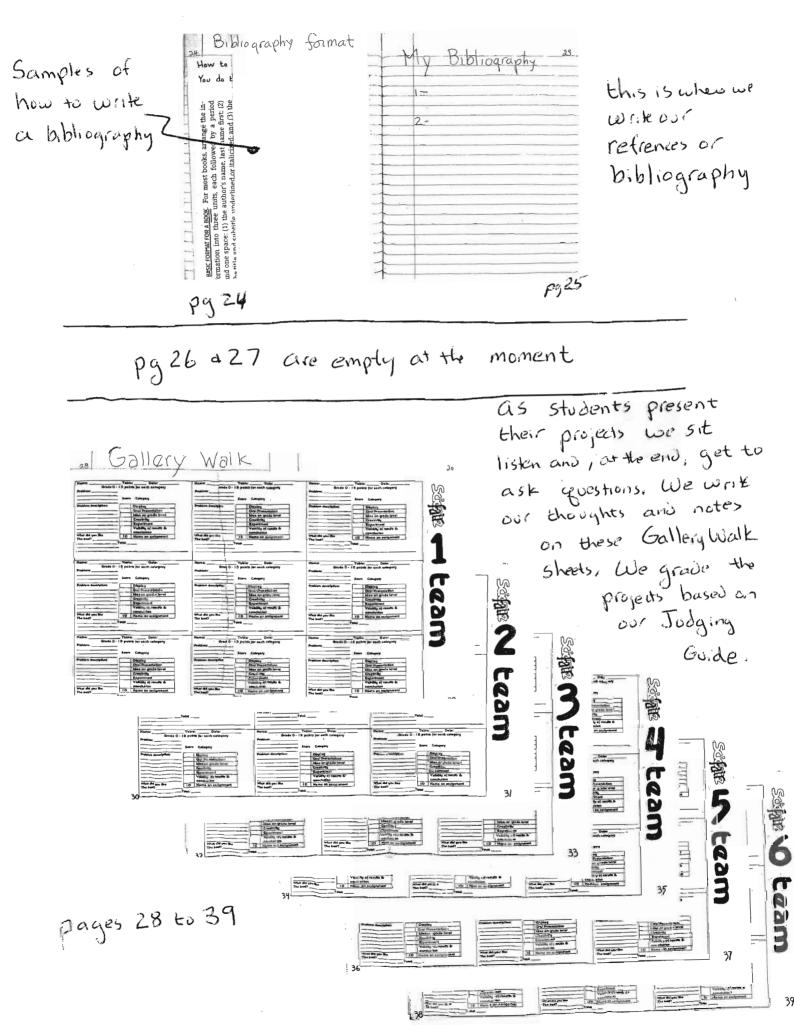

Written format For your Project Written wordson top of all pages Scientific Method My experiment of Weuse <u>Procedure</u> - step by step set of instructions for doing my experimentation Scian Question I will answer step 1 - first I the step 2materials I will use (consumable items) Scientific equipment I need method thisis what I <u>think</u> I will do and what I <u>feel</u> might happen asa written format pg 13 Pg 12 for our Scientific Method KAPE INCIN projects Schurnal notes: my thought and ideas photos and graphs too dała this is a collection of Facts found through my experimentation. date Question charts (problem) tables fill in maka materials/ all equipment pg 14 Py 15 In formation hypothesis SCIENCE Fair thy experiment www. armstrong 227q.co results variables procedure what are your variables? Is your data scattered or fairly consistant? Include data/ /results. how do you know what variables did you <u>control</u> in your Superiment? experiment? photos, Conclusion what does your data suggest? Schiff journal notes my thoughts and ideas data charts, Variables date graphs. Pg16 pg17